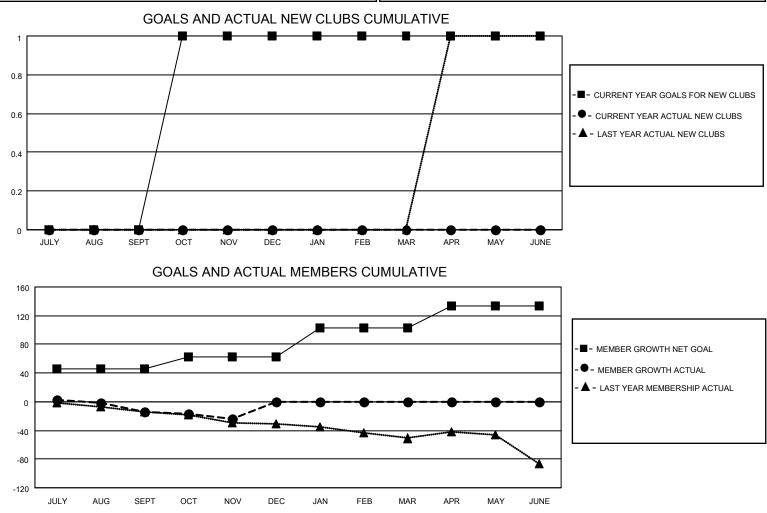

## LOCATION WASHINGTON

District 19 D

Results as of: 11/30/2021

| Clubs                 |               |           |               | Members               |                         |                         |                                                    |
|-----------------------|---------------|-----------|---------------|-----------------------|-------------------------|-------------------------|----------------------------------------------------|
| RESULTS FOR 2021-2022 |               |           |               | RESULTS FOR 2021-2022 |                         |                         |                                                    |
| QUARTER               | NEW CLUB GOAL | NEW CLUBS | DROPPED CLUBS | QUARTER               | MBER GROWTH NET<br>GOAL | MEMBER GROWTH<br>ACTUAL | DROPPED<br>MEMBERS ACTUAL<br>(including transfers) |
| JULY/AUG/SEPT         | 0             | 0         | 0             | JULY/AUG/SEPT         | 46                      | 17                      | 30                                                 |
| OCT/NOV/DEC           | 1             | 0         | 0             | OCT/NOV/DEC           | 17                      | 21                      | 30                                                 |
| JAN/FEB/MAR           | 0             | 0         | 0             | JAN/FEB/MAR           | 40                      | 0                       | 0                                                  |
| APR/MAY/JUNE          | 0             | 0         | 0             | APR/MAY/JUNE          | 31                      | 0                       | 0                                                  |